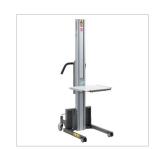

THE MOST POPULAR LIFTER FOR ANY JOB

Impact 130 is a powerful lifter that lifts, moves and handles loads weighing up to 130 kg. The model is Hovmand's most widely used model, as it can solve a huge quantity of lifting jobs.

The lifter has overload protection, safety clutch and soft start for easy handling. For special loads or specific requirements the lifting tools can be developed for the job.

The Impact 130 can be customized to your needs with five mast heights combined with leg types in different lengths and various wheel options. The extensive range of lifting tools is available in many sizes and materials.