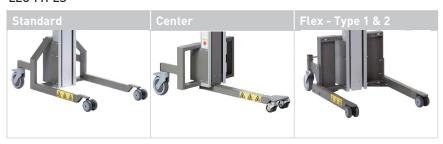

## **LEG TYPES**

## WHEELS

Standard (leg length 500 mm): Front wheels, double swivel Ø75 mm Rear wheels, swivel Ø125 mm with brakes

Center (leg length 450 or 600 mm): Front wheels, double swivel Ø50 mm Rear wheels, swivel Ø125 mm with brakes

Flex (leg length 500, 650 or 850 mm): Front wheels, double swivel Ø75 mm or Ø50 mm, fixed Ø80 mm Rear wheels, swivel Ø125 mm with central brake

SEE VIDEOS: WWW.YOUTUBE.COM/HOVMANDIMPACT