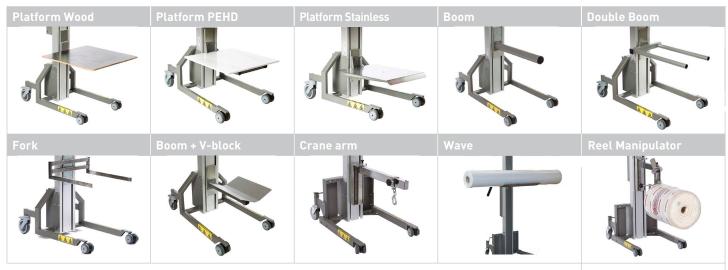

## T00LS

| Туре   | Capacity | Lifting height | Mast height | Speed  | Batteries    | Weight |
|--------|----------|----------------|-------------|--------|--------------|--------|
|        | kg       | mm             | mm          | mm/sec | Voltage / AH | kg     |
| 130 L  | 130      | 1242           | 1520        | 125    | 24/9         | 43     |
| 130 M  | 130      | 1642           | 1920        | 125    | 24/9         | 45     |
| 130 H  | 130      | 2042           | 2320        | 125    | 24/9         | 47     |
| 130 H2 | 130      | 2180           | 2500        | 125    | 24/9         | 50     |
| 130 H3 | 130      | 2771           | 3046        | 125    | 24/9         | 53     |