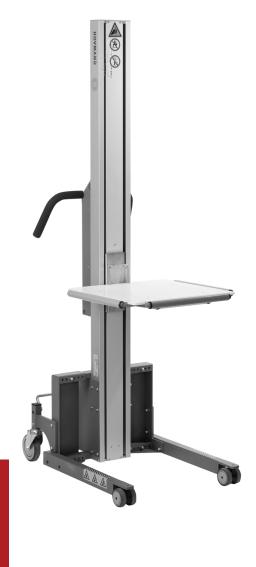

THE MOST POPULAR LIFTER FOR ANY JOB

Impact 130 is a powerful lifter that lifts, moves and handles loads weighing up to 130 kg. The model is Hovmand's most widely used model, as it can solve a huge quantity of lifting jobs.

The lifter has overload protection, safety clutch and soft start for easy handling. For special loads or specific requirements the lifting tools can be developed for the job.

The Impact 130 can be customized to your needs with five mast heights combined with leg types in different lengths and various wheel options. The extensive range of lifting tools is available in many sizes and materials.

## **IMPACT 130**