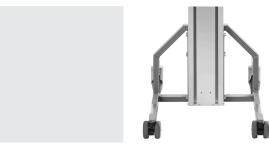

## **LEG TYPES**

## WHEELS

Standard (leg length 500 mm): Front wheels, double swivel Ø75 mm Rear wheels, swivel Ø125 mm with brakes

Center (leg length 450 or 600 mm): Front wheels, double swivel Ø50 mm Rear wheels, swivel Ø125 mm with brakes

Flex (leg length 500, 650 or 850 mm): Front wheels, double swivel Ø75 mm or Ø50 mm, fixed Ø80 mm Rear wheels, swivel Ø125 mm with central brake

SEE VIDEOS: WWW.YOUTUBE.COM/HOVMANDIMPACT