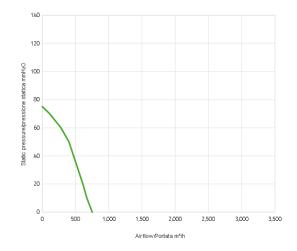

## Performance curve

## Performance chart

| Static pressure | Airflow | Current input | Airflow | Static pressure |
|-----------------|---------|---------------|---------|-----------------|
| mm H🛛 0         | m³/h    | А             | CFM     | in H⊠ 0         |
| 0               | 750     | 11.5          | 443     | 0               |
| 10              | 670     | 10.2          | 395     | 0.4             |
| 20              | 610     | 9.6           | 360     | 0.8             |
| 30              | 540     | 9             | 319     | 1.2             |
| 40              | 470     | 8.2           | 277     | 1.6             |
| 50              | 400     | 7.3           | 236     | 2               |
| 60              | 280     | 6             | 165     | 2.4             |
| 70              | 110     | 4.7           | 65      | 2.8             |
| 75              | 0       | 4.4           | 0       | 3               |