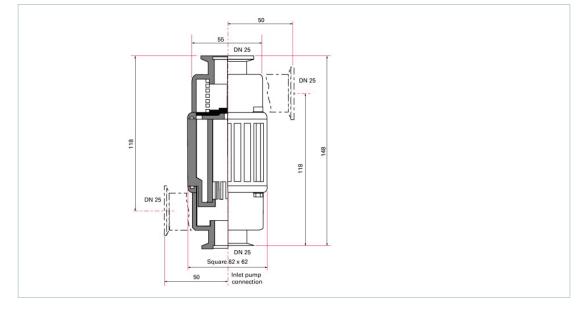

A PASSION FOR PERFECTION









# Data sheet · Inlet dust filter DFT 25

# Inlet dust filter DFT 25

**Body material: Polyamide** 

# Data sheet · Inlet dust filter DFT 25

### Inlet dust filter DFT 25





- Cartridge material: Epoxy/glass microfiber
- Weight: 0.217 kg
- Filtration threshold: 6 µm
- Inlet/Exhaust port: DN 25 ISO-KF
- Conductance at 10<sup>-2</sup> hPa inlet pressure: 2 l/s
- Conductance at 10<sup>-2</sup> hPa inlet pressure: 0.6
  I/s

#### **Dimensions**



#### Order number

104202



#### A PASSION FOR PERFECTION

## PFEIFFER VACUUM

| Vacuum solutions<br>from a single source | Pfeiffer Vacuum stands for innovative and custom vacuum solutions worldwide, technological perfection, competent advice and reliable service.                   |
|------------------------------------------|-----------------------------------------------------------------------------------------------------------------------------------------------------------------|
| Complete range<br>of products            | From a single component to complex systems:<br>We are the only supplier of vacuum technology<br>that provides a complete product portfolio.                     |
| Competence in theory and practice        | Benefit from our know-how and our portfolio of train