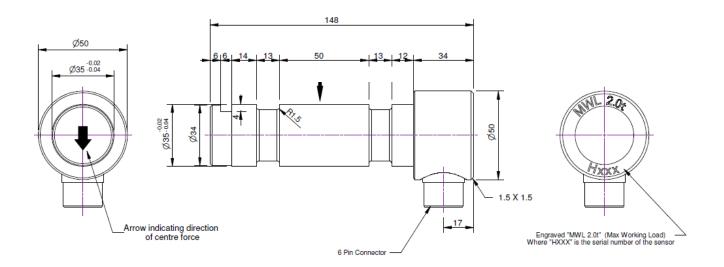

## Specifications

Load Pin

Part Number: CELRW1500CA

| Product Code Number         | CELRW1500CA                                                      |
|-----------------------------|------------------------------------------------------------------|
| General                     | Double-ended shear-beam load pin                                 |
| Rated Capacity              | 2000 kg                                                          |
| Signal Output               | 1.0 mV/V                                                         |
| Excitation Voltage          | < 10 VDC excitation (provided by the system controller unit)     |
| Non Linearity               | <1%                                                              |
| Repeatability Error         | <0.1%                                                            |
| Temperature Effects         | On Output: <0.005% / °C                                          |
|                             | On Zero Shift: <0.005% / ℃                                       |
| Operating Temperature Range | -10 to +70°C                                                     |
| Service Load                | 100% of Rated Capacity                                           |
| Safe Overload               | 150% of Rated Capacity                                           |
| Ultimate Overload           | >300% of Rated Capacity                                          |
| Pin/Wire Connections        | Pin A Positive Excitation                                        |
|                             | Pin C Negative Excitation                                        |
|                             | Pin B + Sense                                                    |
|                             | Pin D - Sense                                                    |
|                             | Pin F Positive Signal                                            |
|                             | Pin E Negative Signal                                            |
| Material                    | 17-4PH stainless steel                                           |
| Sealing                     | IP67                                                             |
| Mounting                    | For installation to a Single Sheave Dynamometer and secured by a |
|                             | keeper plate                                                     |
| Weight                      | 2.8 kg (approx)                                                  |