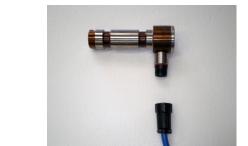

## Specifications

Load Pin

Part Number: CELRW1500CA

| Product Code Number         | CELRW1500CA                                                      |
|-----------------------------|------------------------------------------------------------------|
| General                     | Double-ended shear-beam load pin                                 |
| Rated Capacity              | 2000 kg                                                          |
| Signal Output               | 1.0 mV/V                                                         |
| Excitation Voltage          | < 10 VDC excitation (provided by the system controller unit)     |
| Non Linearity               | <1%                                                              |
| Repeatability Error         | <0.1%                                                            |
| Temperature Effects         | On Output: <0.005% / °C                                          |
|                             | On Zero Shift: <0.005% / ℃                                       |
| Operating Temperature Range | -10 to +70°C                                                     |
| Service Load                | 100% of Rated Capacity                                           |
| Safe Overload               | 150% of Rated Capacity                                           |
| Ultimate Overload           | >300% of Rated Capacity                                          |
| Pin/Wire Connections        | Pin A Positive Excitation                                        |
|                             | Pin C Negative Excitation                                        |
|                             | Pin B + Sense                                                    |
|                             | Pin D - Sense                                                    |
|                             | Pin F Positive Signal                                            |
|                             | Pin E Negative Signal                                            |
| Material                    | 17-4PH stainless steel                                           |
| Sealing                     | IP67                                                             |
| Mounting                    | For installation to a Single Sheave Dynamometer and secured by a |
|                             | keeper plate                                                     |
| Weight                      | 2.8 kg (approx)                                                  |