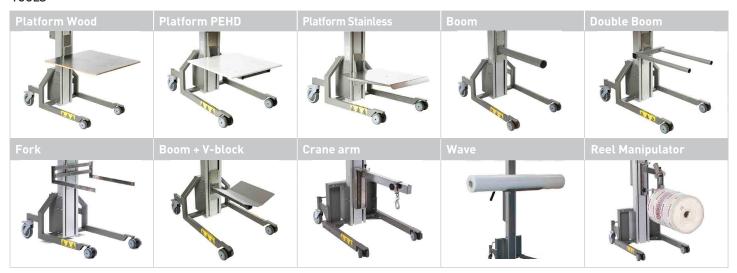

### **FLEXIBLE AND EASY TO USE**

Impact 80 is a reliable lifter designed for lifting and moving various items, such as reels or boxes weighing up to 80 kg.

The lifter is working noiseless, has built-in charger and battery indicator. The quickchange adapter make it possible and easy to use one lifter with several tools, which provides high flexibility in the daily work flow.

The two mast heights can be combined with leg types in different lengths with various wheels, including flexible legs with inside widths of 450-610 mm and 650-810 mm (Type 1 & 2). The extensive range of lifting tools is available in various sizes and materials.

#### T00LS

| Туре | Capacity | Lifting height | Mast height | Speed  | Batteries    | Weight |
|------|----------|----------------|-------------|--------|--------------|--------|
|      | kg       | mm             | mm          | mm/sec | Voltage / AH | kg     |
| 80 L | 80       | 1242           | 1520        | 125    | 24/9         | 30     |
| 80 M | 80       | 1642           | 1920        | 125    | 24/9         | 31     |