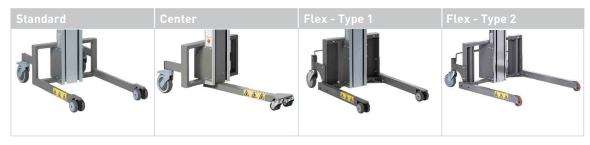

The two mast heights can be combined with leg types in different lengths with various wheels, including flexible legs with inside widths of 450-610 mm and 650-810 mm (Type 1 & 2). The extensive range of lifting tools is available in various sizes and materials.

#### **LEG TYPES**

#### WHEELS

Standard (leg length 500 mm): Front wheels, double swivel Ø75 mm Rear wheels, swivel Ø125 mm with brakes

Center (leg length 450 or 600 mm): Front wheels, double swivel Ø50 mm Rear wheels, swivel Ø125 mm with brakes

Flex (leg length 500, 650 or 850 mm): Front wheels, double swivel Ø75 mm or Ø50 mm, fixed Ø80 mm Rear wheels, swivel Ø125 mm with central brake