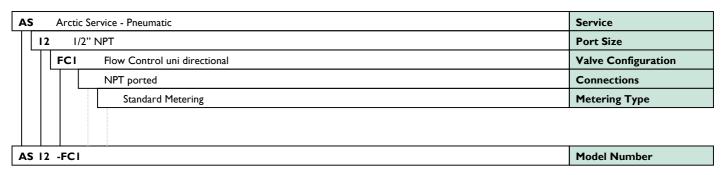

## **ASI2-FCI**

This is a bespoke datasheet. For further details on the complete range, please refer to catalogue: Flow Controller Valve & Cylinder Plug Valve Models FCV, SE & ASE

www.bifold.co.uk

Accuracy of information
We take care to ensure that product information in this
catalogue is reasonably accurate and up-to-date. Howeve
our products are continually developed and updated
so to ensure accurate and up-to-date information please
refer to the product catalogue issue list on our web site or
contract a member of our splet near.