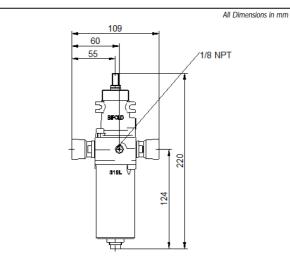

## **Dimensional Drawing**

## SH12-FR-SR-AD-10-X3

| SH12 Air preparation unit, 1/2" connections, -20°C to +135°C, 316L SS               | Model Code         |
|-------------------------------------------------------------------------------------|--------------------|
| FR Filter regulator                                                                 | Model Type         |
| SR Self relieving                                                                   | Self/Non Relieving |
| AD Auto drain, 16 bar maximum inlet pressure. NOTE: Max Temp Limit Reduced to +80°C | Drain option       |
| 10 0.4 - 10 bar output range                                                        | Output Press Range |
| X3 20-30 Micron filter element                                                      | Filter Element     |
| NPT connections                                                                     | Connections        |
| 1/8" Gauge port                                                                     | Gauge port option  |
| Allen key adjustment                                                                | Adjustment option  |
| Regular drain screw                                                                 | Drain screw option |
| No Brackets                                                                         | Brackets           |
|                                                                                     |                    |
| SH12-FR-SR-AD-10 -X3                                                                | Model Number       |