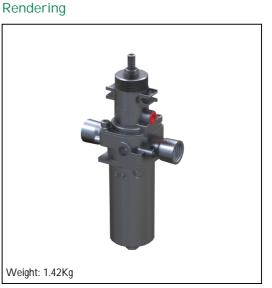

## SH12

## SH12-FR-SR-AD-10-X3

| SH12 Air preparation unit, 1/2" connections, -20°C to +135°C, 316L SS               | Model Code         |
|-------------------------------------------------------------------------------------|--------------------|
| FR Filter regulator                                                                 | Model Type         |
| SR Self relieving                                                                   | Self/Non Relieving |
| AD Auto drain, 16 bar maximum inlet pressure. NOTE: Max Temp Limit Reduced to +80°C | Drain option       |
| 10 0.4 - 10 bar output range                                                        | Output Press Range |
| X3 20-30 Micron filter element                                                      | Filter Element     |
| NPT connections                                                                     | Connections        |
| 1/8" Gauge port                                                                     | Gauge port option  |
| Allen key adjustment                                                                | Adjustment option  |
| Regular drain screw                                                                 | Drain screw option |
| No Brackets                                                                         | Brackets           |
|                                                                                     |                    |
| SH12-FR-SR-AD-10 -X3                                                                | Model Number       |