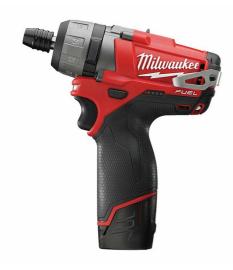

## M12 CD-202C | M12 FUEL™ sub compact driver

- Brushless POWERSTATE™ motor for up to 10x longer motor life, up to 2x more power and up to 2x more run time
- REDLINK PLUS™ intelligence system delivers an advanced digital overload protection for tool and battery and uniquely enhances the tool performance under load
- REDLITHIUM<sup>TM</sup>-ION battery pack provides superior pack construction, electronics and fade-free performance to deliver more run time and more work over pack life
- Individual battery cell monitoring optimises tool run time and ensures long term pack durability
- o 1/4" Hex chuck for quick easy one handed bit change
- Fuel gauge displays remaining charge
- Bright LED workspace illumination