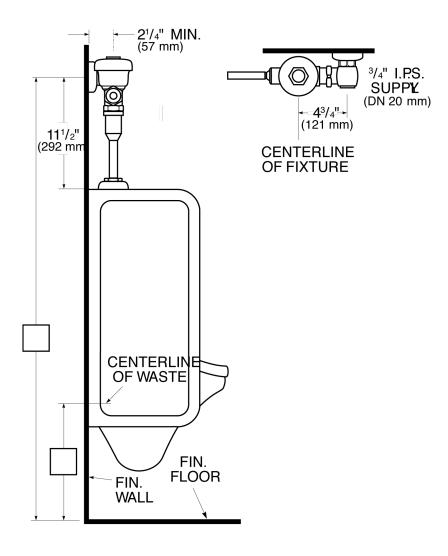

### DETAILS

- Flush Volume: 1.5 gpf (5.7 Lpf)
- Finish: Polished Chrome (CP)
- Valve: Diaphragm
- Valve Body Material: Semi-red Brass
- Fixture Type: Urinal
- Fixture Connection: Top
- Rough-In Dimension: 11 <sup>1</sup>/<sub>2</sub>" (292mm)
- Spud Coupling: <sup>3</sup>/<sub>4</sub>" (19mm)
- Supply Pipe: <sup>3</sup>/<sub>4</sub>" (19mm)

## **ROUGH-IN**

Sloan 10500 Seymour Ave, Franklin Park, IL 60131 Phone: 800.982.5839 • Fax: 800.447.8329 • sloan.com